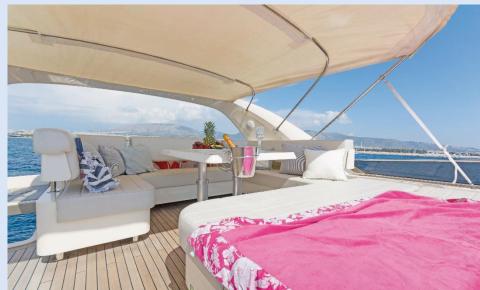

# Alfea Aft Deck



### Alfea Salon



# Alfea Master



# Alfea Vip



### Alfea En Suite



#### Alfea Guest Twin 1



# Alfea Guest Twin 2



# Alfea...









# Alfea Sun Deck



# Alfea Bow Sun Deck



# Alfea Water Sports



# Alfea Specifications

Length: 23.85m (78' 3") Beam: 5.80m (19') Draft: 2.53m (8' 4") Year Built: 2008 Builder: Alalunga Number of Cabins: 4 Total Guests : 8-10 Number of Crew: 4

#### **Guest Accommodation:**

Master double bedded cabin
VIP double bedded cabin
Guest twin bedded cabin each with a Pullman berth.
All with en-suite facilities
Crew accommodation for 4 in separate quarters

#### **Tenders & Toys:**

4,2 m tender Novurania with 60 HPWater skis, SUP,2 Wakeboards Adults & ladies1 Sofa (3 pax), 2 donutsFishing & Snorkeling equipment



All specifications are given in good faith to the best of knowledge and offered for informational purposes only. The broker(s) do not warrant or assume any legal liability or resp