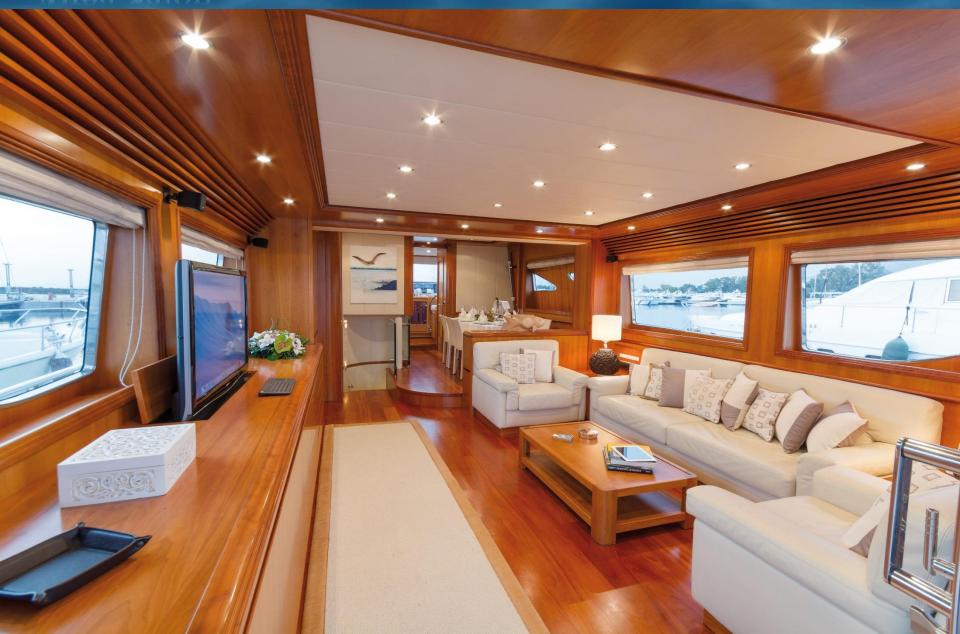

# Alfea Aft Deck



### Alfea Salon



# Alfea Master



# Alfea Vip



### Alfea En Suite



#### Alfea Guest Twin 1



# Alfea Guest Twin 2



# Alfea...









# Alfea Sun Deck



# Alfea Bow Sun Deck



# Alfea Water Sports



# Alfea Specifications

Length: 23.85m (78' 3") Beam: 5.80m (19') Draft: 2.53m (8' 4") Year Built: 2008 Builder: Alalunga Number of Cabins: 4 Total Guests : 8-10 Number of Crew: 4

#### **Guest Accommodation:**

Master double bedded cabin
VIP double bedded cabin
Guest twin bedded cabin each with a Pullman berth.
All with en-suite facilities
Crew accommodation for 4 in separate quarters

#### **Tenders & Toys:**

4,2 m tender Novurania with 60 HPWater skis, SUP,2 Wakeboards Adults & ladies1 Sofa (3 pax), 2 donutsFishing & Snorkeling equipment



All specifications are given in good faith to the bes