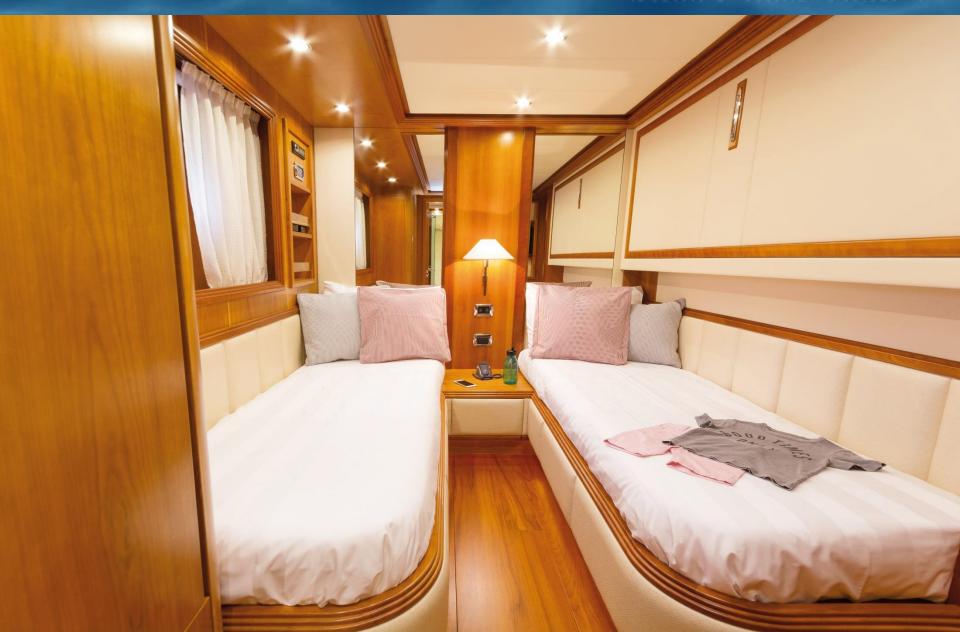

# Alfea Aft Deck



### Alfea Salon



# Alfea Master



# Alfea Vip



### Alfea En Suite



#### Alfea Guest Twin 1



# Alfea Guest Twin 2



# Alfea...









# Alfea Sun Deck



# Alfea Bow Sun Deck



# Alfea Water Sports



# Alfea Specifications

Length: 23.85m (78' 3") Beam: 5.80m (19') Draft: 2.53m (8' 4") Year Built: 2008 Builder: Alalunga Number of Cabins: 4 Total Guests : 8-10 Number of Crew: 4

#### **Guest Accommodation:**

Master double bedded cabin
VIP double bedded cabin
Guest twin bedded cabin each with a Pullman berth.
All with en-suite facilities
Crew accommodation for 4 in separate quarters

#### **Tenders & Toys:**

4,2 m tender Novurania with 60 HPWater skis, SUP,2 Wakeboards Adults & ladies1 Sofa (3 pax), 2 donutsFishing & Snorkeling equipment



All specifications are given in good faith to the best of knowledge and offered for informational purposes only. The broker(s) do not warrant or assume any leg