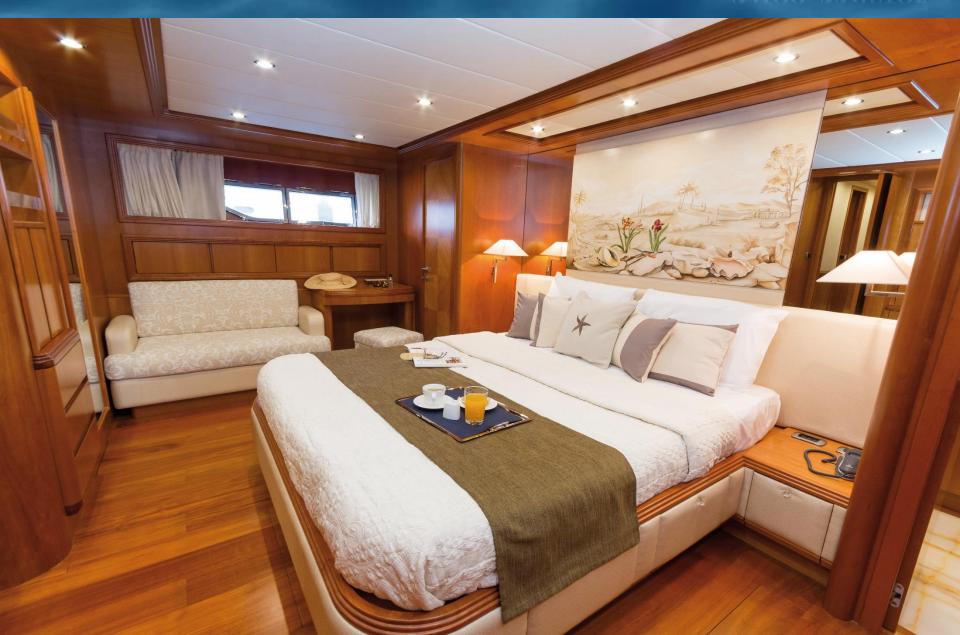

# Alfea Aft Deck



### Alfea Salon



# Alfea Master



# Alfea Vip



### Alfea En Suite



#### Alfea Guest Twin 1



# Alfea Guest Twin 2



# Alfea...









# Alfea Sun Deck



# Alfea Bow Sun Deck



# Alfea Water Sports



# Alfea Specifications

Length: 23.85m (78' 3") Beam: 5.80m (19') Draft: 2.53m (8' 4") Year Built: 2008 Builder: Alalunga Number of Cabins: 4 Total Guests : 8-10 Number of Crew: 4

#### **Guest Accommodation:**

Master double bedded cabin
VIP double bedded cabin
Guest twin bedded cabin each with a Pullman berth.
All with en-suite facilities
Crew accommodation for 4 in separate quarters

#### **Tenders & Toys:**

4,2 m tender Novurania with 60 HPWater skis, SUP,2 Wakeboards Adults & ladies1 Sofa (3 pax), 2 donutsFishing & Snorkeling equipment



All specifications are given in good faith to the best of knowledge and