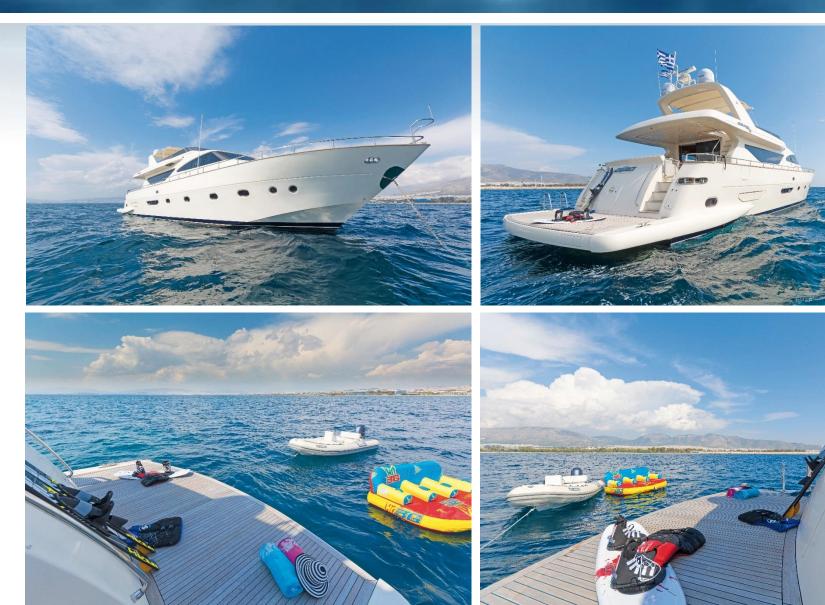

# Alfea Aft Deck



### Alfea Salon



# Alfea Master



# Alfea Vip



### Alfea En Suite



#### Alfea Guest Twin 1



# Alfea Guest Twin 2



# Alfea...









# Alfea Sun Deck



# Alfea Bow Sun Deck



# Alfea Water Sports



# Alfea Specifications

Length: 23.85m (78' 3") Beam: 5.80m (19') Draft: 2.53m (8' 4") Year Built: 2008 Builder: Alalunga Number of Cabins: 4 Total Guests : 8-10 Number of Crew: 4

#### **Guest Accommodation:**

Master double bedded cabin
VIP double bedded cabin
Guest twin bedded cabin each with a Pullman berth.
All with en-suite facilities
Crew accommodation for 4 in separate quarters

#### **Tenders & Toys:**

4,2 m tender Novurania with 60 HPWater skis, SUP,2 Wakeboards Adults & ladies1 Sofa (3 pax), 2 donutsFishing & Snorkeling equipment



All specifications are given in good faith to the best of knowledge and offered for informational purposes only. The broker(s) do not warrant or assume any legal liability or responsibility for the accuracy, completeness, or usefulness of any info