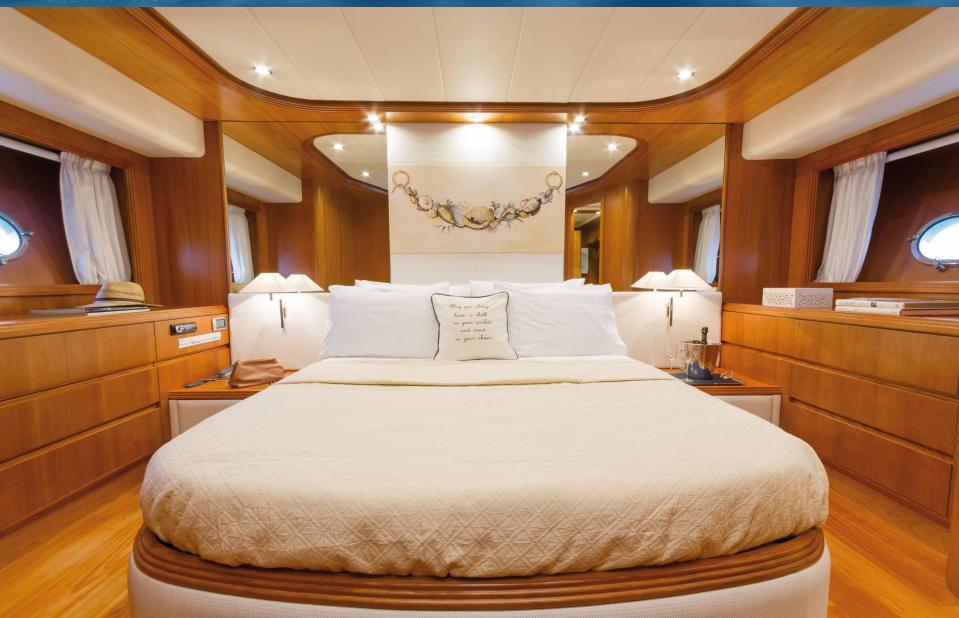

# Alfea Aft Deck



### Alfea Salon



# Alfea Master



# Alfea Vip



### Alfea En Suite



#### Alfea Guest Twin 1



# Alfea Guest Twin 2



# Alfea...









# Alfea Sun Deck



# Alfea Bow Sun Deck



# Alfea Water Sports



# Alfea Specifications

Length: 23.85m (78' 3") Beam: 5.80m (19') Draft: 2.53m (8' 4") Year Built: 2008 Builder: Alalunga Number of Cabins: 4 Total Guests : 8-10 Number of Crew: 4

#### **Guest Accommodation:**

Master double bedded cabin
VIP double bedded cabin
Guest twin bedded cabin each with a Pullman berth.
All with en-suite facilities
Crew accommodation for 4 in separate quarters

#### **Tenders & Toys:**

4,2 m tender Novurania with 60 HPWater skis, SUP,2 Wakeboards Adults & ladies1 Sofa (3 pax), 2 donutsFishing & Snorkeling equipment



All specifications are given in good faith to the best of knowledge and offered for in