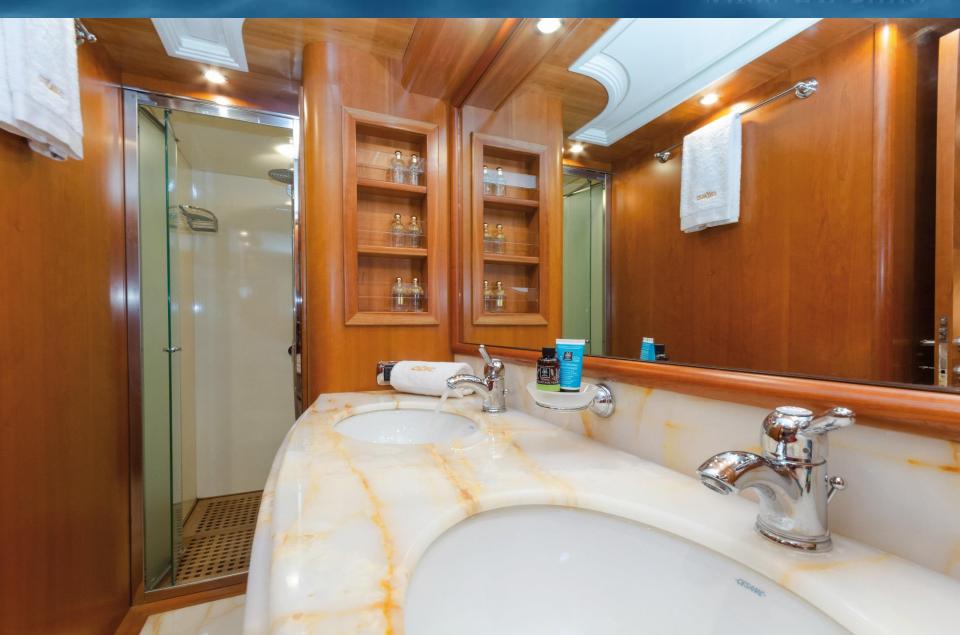

# Alfea Aft Deck



### Alfea Salon



# Alfea Master



# Alfea Vip



### Alfea En Suite



#### Alfea Guest Twin 1



# Alfea Guest Twin 2



# Alfea...









# Alfea Sun Deck



# Alfea Bow Sun Deck



# Alfea Water Sports



# Alfea Specifications

Length: 23.85m (78' 3") Beam: 5.80m (19') Draft: 2.53m (8' 4") Year Built: 2008 Builder: Alalunga Number of Cabins: 4 Total Guests : 8-10 Number of Crew: 4

#### **Guest Accommodation:**

Master double bedded cabin
VIP double bedded cabin
Guest twin bedded cabin each with a Pullman berth.
All with en-suite facilities
Crew accommodation for 4 in separate quarters

#### **Tenders & Toys:**

4,2 m tender Novurania with 60 HPWater skis, SUP,2 Wakeboards Adults & ladies1 Sofa (3 pax), 2 donutsFishing & Snorkeling equipment



All specifications are given in good faith to the best of knowledge and offered for informational purposes o