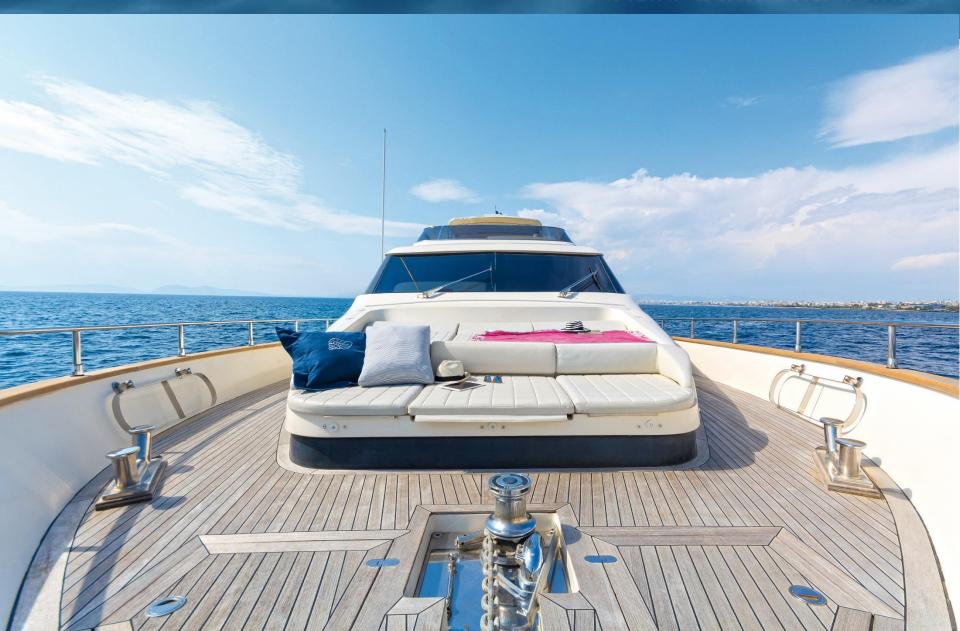

# Alfea Aft Deck



### Alfea Salon



# Alfea Master



# Alfea Vip



### Alfea En Suite



#### Alfea Guest Twin 1



# Alfea Guest Twin 2



# Alfea...









# Alfea Sun Deck



# Alfea Bow Sun Deck



# Alfea Water Sports



# Alfea Specifications

Length: 23.85m (78' 3") Beam: 5.80m (19') Draft: 2.53m (8' 4") Year Built: 2008 Builder: Alalunga Number of Cabins: 4 Total Guests : 8-10 Number of Crew: 4

#### **Guest Accommodation:**

Master double bedded cabin
VIP double bedded cabin
Guest twin bedded cabin each with a Pullman berth.
All with en-suite facilities
Crew accommodation for 4 in separate quarters

#### **Tenders & Toys:**

4,2 m tender Novurania with 60 HPWater skis, SUP,2 Wakeboards Adults & ladies1 Sofa (3 pax), 2 donutsFishing & Snorkeling equipment



All specifications are given in good faith to the best of knowledge and offered for informational purposes only. The broker(s) do not warrant or assume any legal liability or responsibility for the accuracy, completeness, o