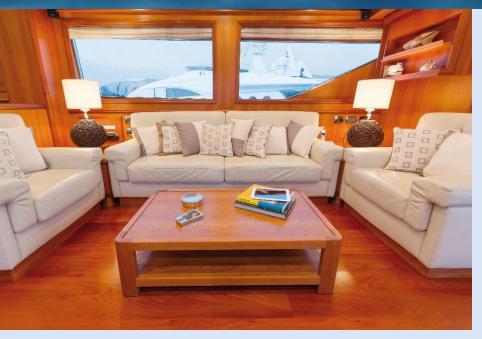

# Alfea Aft Deck



### Alfea Salon



# Alfea Master



# Alfea Vip



### Alfea En Suite



#### Alfea Guest Twin 1



# Alfea Guest Twin 2



# Alfea...









# Alfea Sun Deck



# Alfea Bow Sun Deck



# Alfea Water Sports



# Alfea Specifications

Length: 23.85m (78' 3") Beam: 5.80m (19') Draft: 2.53m (8' 4") Year Built: 2008 Builder: Alalunga Number of Cabins: 4 Total Guests : 8-10 Number of Crew: 4

#### **Guest Accommodation:**

Master double bedded cabin
VIP double bedded cabin
Guest twin bedded cabin each with a Pullman berth.
All with en-suite facilities
Crew accommodation for 4 in separate quarters

#### **Tenders & Toys:**

4,2 m tender Novurania with 60 HPWater skis, SUP,2 Wakeboards Adults & ladies1 Sofa (3 pax), 2 donutsFishing & Snorkeling equipment



All specifications are given in good faith to the best of knowledge and offered for informational purposes only. The broker(s) do not warrant or assume any legal liability o