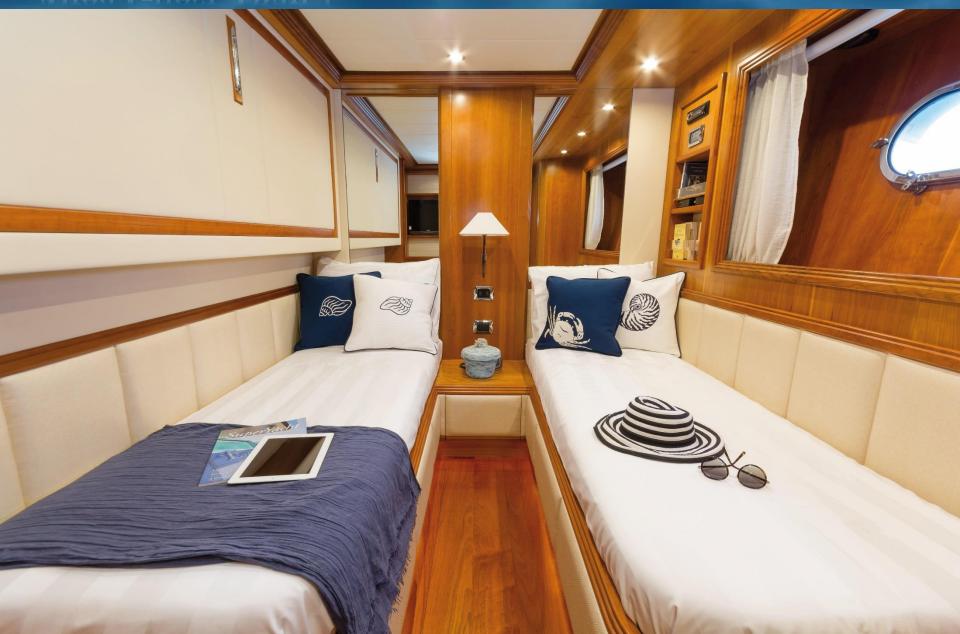

# Alfea Aft Deck



### Alfea Salon



# Alfea Master



# Alfea Vip



### Alfea En Suite



#### Alfea Guest Twin 1



# Alfea Guest Twin 2



# Alfea...









# Alfea Sun Deck



# Alfea Bow Sun Deck



# Alfea Water Sports



# Alfea Specifications

Length: 23.85m (78' 3") Beam: 5.80m (19') Draft: 2.53m (8' 4") Year Built: 2008 Builder: Alalunga Number of Cabins: 4 Total Guests : 8-10 Number of Crew: 4

#### **Guest Accommodation:**

Master double bedded cabin
VIP double bedded cabin
Guest twin bedded cabin each with a Pullman berth.
All with en-suite facilities
Crew accommodation for 4 in separate quarters

#### **Tenders & Toys:**

4,2 m tender Novurania with 60 HPWater skis, SUP,2 Wakeboards Adults & ladies1 Sofa (3 pax), 2 donutsFishing & Snorkeling equipment



All specifications are given in good faith to the best of knowledge and offered for informational purposes only. The broker(s) do not w