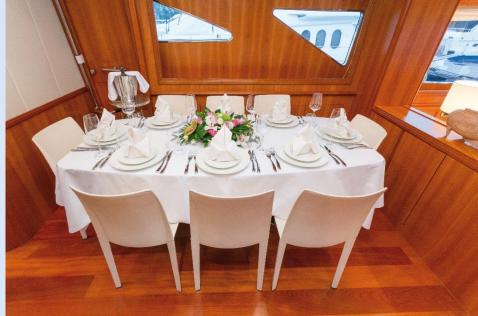

# Alfea Aft Deck



### Alfea Salon



# Alfea Master



# Alfea Vip



### Alfea En Suite



#### Alfea Guest Twin 1



# Alfea Guest Twin 2



# Alfea...









# Alfea Sun Deck



# Alfea Bow Sun Deck



# Alfea Water Sports



# Alfea Specifications

Length: 23.85m (78' 3") Beam: 5.80m (19') Draft: 2.53m (8' 4") Year Built: 2008 Builder: Alalunga Number of Cabins: 4 Total Guests : 8-10 Number of Crew: 4

#### **Guest Accommodation:**

Master double bedded cabin
VIP double bedded cabin
Guest twin bedded cabin each with a Pullman berth.
All with en-suite facilities
Crew accommodation for 4 in separate quarters

#### **Tenders & Toys:**

4,2 m tender Novurania with 60 HPWater skis, SUP,2 Wakeboards Adults & ladies1 Sofa (3 pax), 2 donutsFishing & Snorkeling equipment



All specifications are given in good faith to the best of knowledge and offered for informational purposes only. The broker(s) do not warrant or assume any legal liability or