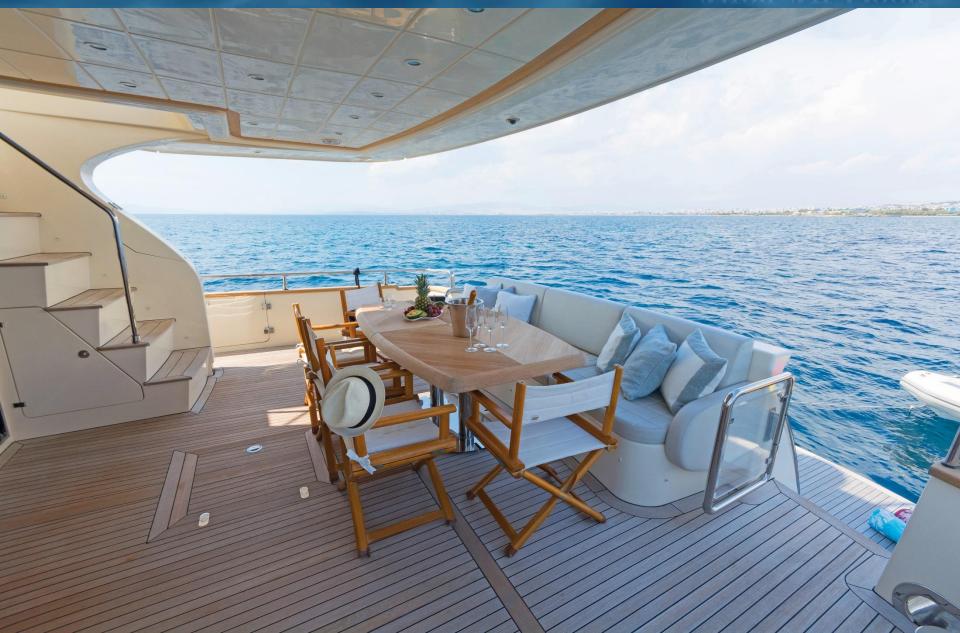

# Alfea Aft Deck



### Alfea Salon



# Alfea Master



# Alfea Vip



### Alfea En Suite



#### Alfea Guest Twin 1



# Alfea Guest Twin 2



# Alfea...









# Alfea Sun Deck



# Alfea Bow Sun Deck



# Alfea Water Sports



# Alfea Specifications

Length: 23.85m (78' 3") Beam: 5.80m (19') Draft: 2.53m (8' 4") Year Built: 2008 Builder: Alalunga Number of Cabins: 4 Total Guests : 8-10 Number of Crew: 4

#### **Guest Accommodation:**

Master double bedded cabin
VIP double bedded cabin
Guest twin bedded cabin each with a Pullman berth.
All with en-suite facilities
Crew accommodation for 4 in separate quarters

#### **Tenders & Toys:**

4,2 m tender Novurania with 60 HPWater skis, SUP,2 Wakeboards Adults & ladies1 Sofa (3 pax), 2 donutsFishing & Snorkeling equipment



All specifications are given in go