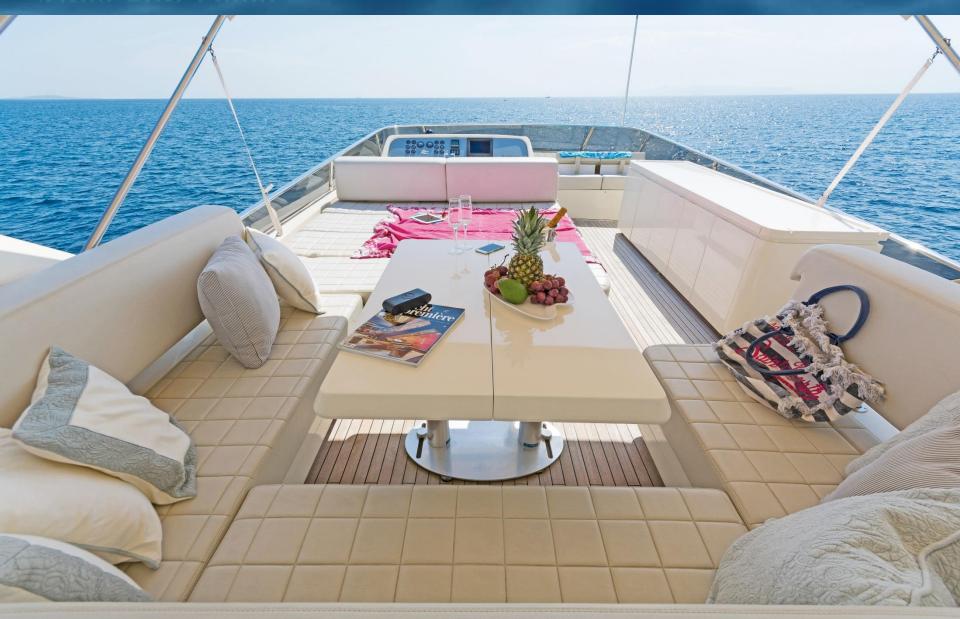

# Alfea Aft Deck



### Alfea Salon



# Alfea Master



# Alfea Vip



### Alfea En Suite



#### Alfea Guest Twin 1



# Alfea Guest Twin 2



# Alfea...









# Alfea Sun Deck



# Alfea Bow Sun Deck



# Alfea Water Sports



# Alfea Specifications

Length: 23.85m (78' 3") Beam: 5.80m (19') Draft: 2.53m (8' 4") Year Built: 2008 Builder: Alalunga Number of Cabins: 4 Total Guests : 8-10 Number of Crew: 4

#### **Guest Accommodation:**

Master double bedded cabin
VIP double bedded cabin
Guest twin bedded cabin each with a Pullman berth.
All with en-suite facilities
Crew accommodation for 4 in separate quarters

#### **Tenders & Toys:**

4,2 m tender Novurania with 60 HPWater skis, SUP,2 Wakeboards Adults & ladies1 Sofa (3 pax), 2 donutsFishing & Snorkeling equipment



All specifications are given in good faith to the best of knowledge and offered for informational purposes only. The broker(s) do not warrant or assume any legal liability or responsibility for the a