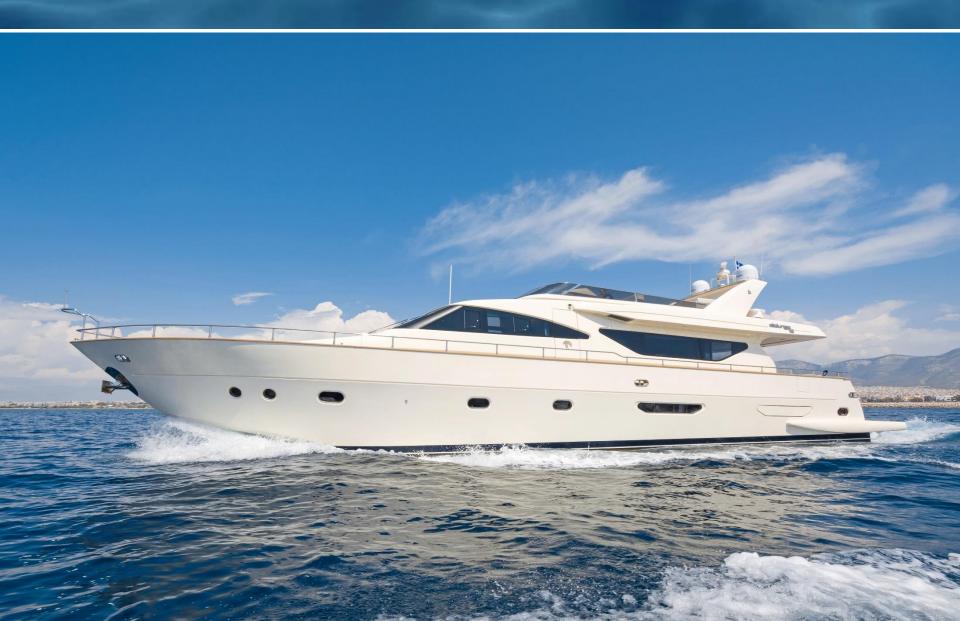

# Alfea Specifications

Length: 23.85m (78' 3") Beam: 5.80m (19') Draft: 2.53m (8' 4") Year Built: 2008 Builder: Alalunga Number of Cabins: 4 Total Guests : 8-10 Number of Crew: 4