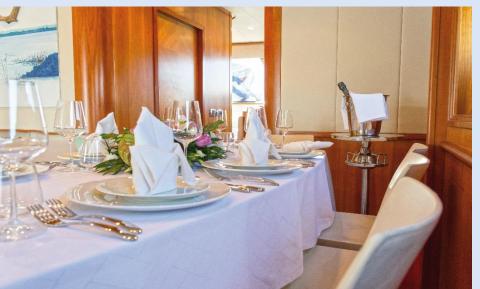

# Alfea Aft Deck



### Alfea Salon



# Alfea Master



# Alfea Vip



### Alfea En Suite



#### Alfea Guest Twin 1



# Alfea Guest Twin 2



# Alfea...









# Alfea Sun Deck



# Alfea Bow Sun Deck



# Alfea Water Sports



# Alfea Specifications

Length: 23.85m (78' 3") Beam: 5.80m (19') Draft: 2.53m (8' 4") Year Built: 2008 Builder: Alalunga Number of Cabins: 4 Total Guests : 8-10 Number of Crew: 4

#### **Guest Accommodation:**

Master double bedded cabin
VIP double bedded cabin
Guest twin bedded cabin each with a Pullman berth.
All with en-suite facilities
Crew accommodation for 4 in separate quarters

#### **Tenders & Toys:**

4,2 m tender Novurania with 60 HPWater skis, SUP,2 Wakeboards Adults & ladies1 Sofa (3 pax), 2 donutsFishing & Snorkeling equipment



All specifications are given in good faith to the best of knowledge and offered for informational purposes only. The broker(s) do not warrant or assume any legal liability or re