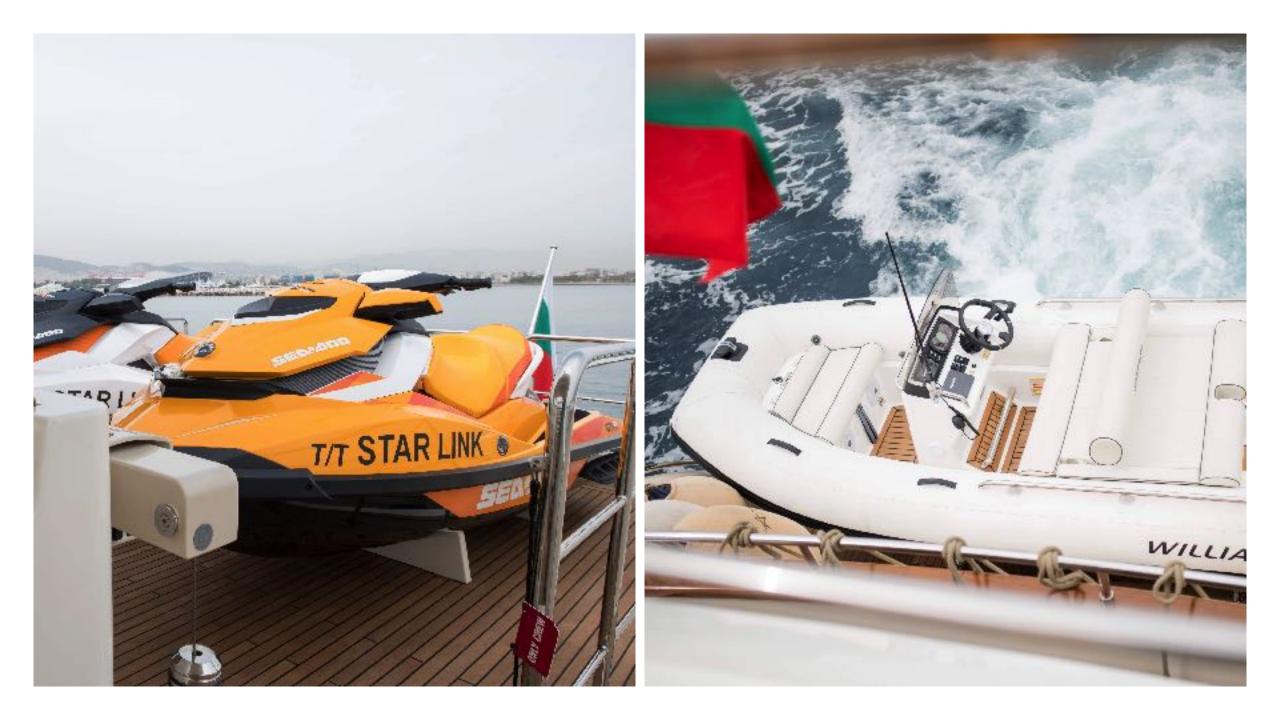

EQUIPMENT •Engines: 2 X MTU 2000, 16V 2300 RPM Kohler 2 X 25 KvA •Cruising speed: 24 •Fuel consumption: 500 Litres/Hr + 150 Litres generator.day

ACCOMMODATION •Number of cabins: 4 •Cabin configuration: 2 Double, 2 Twin •Bed configuration: 1 Queen, 1 Double, 4 Single •Number of guests: 8 WATER SPORTS
•Tenders + toys: Tender: Williams 400 Turbojet
2 X jet ski. 1 X sea bob, Paddleboard, Ski equipment, donut, fishing gear, snorkeling equipment