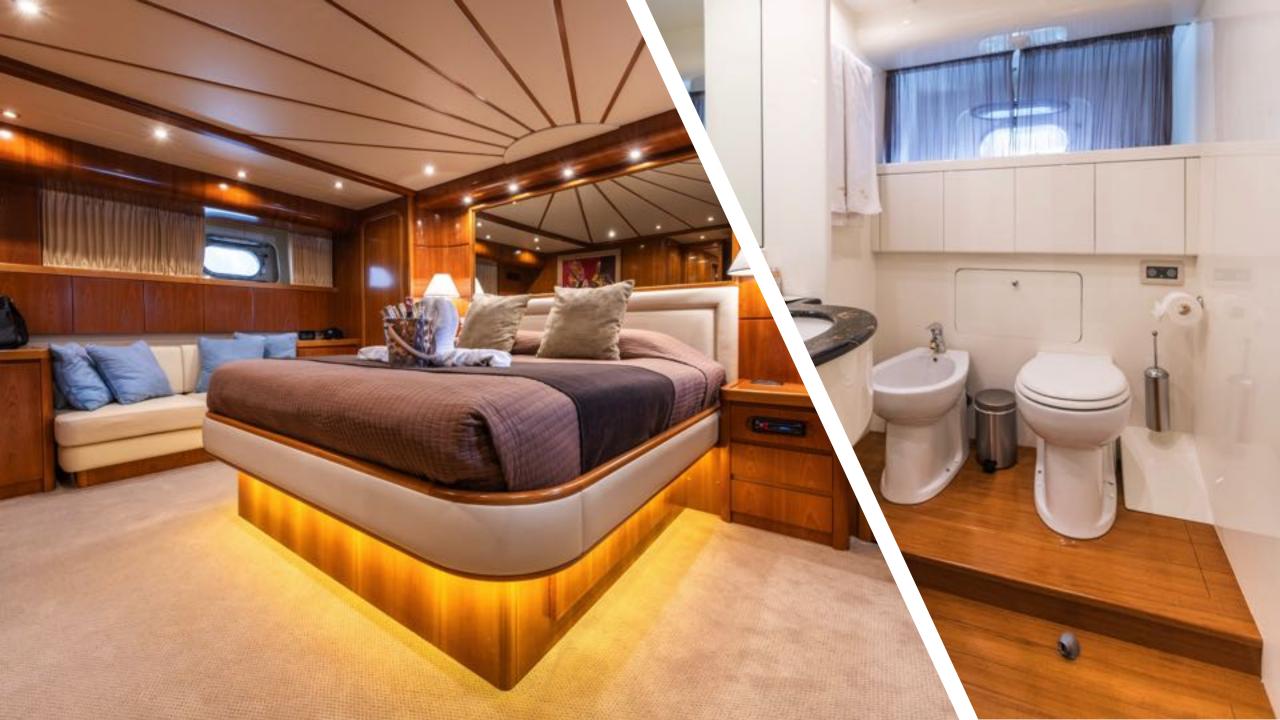

EQUIPMENT •Engines: 2 X MTU 2000, 16V 2300 RPM Kohler 2 X 25 KvA •Cruising speed: 24 •Fuel consumption: 500 Litres/Hr + 150 Litres generator.day

ACCOMMODATION •Number of cabins: 4 •Cabin configuration: 2 Double, 2 Twin •Bed configuration: 1 Queen, 1 Double, 4 Single •Number of guests: 8 WATER SPORTS
•Tenders + toys: Tender: Williams 400 Turbojet
2 X jet ski. 1 X sea bob, Paddleboard, Ski equipment, donut, fishing gear, snorkeling equipment