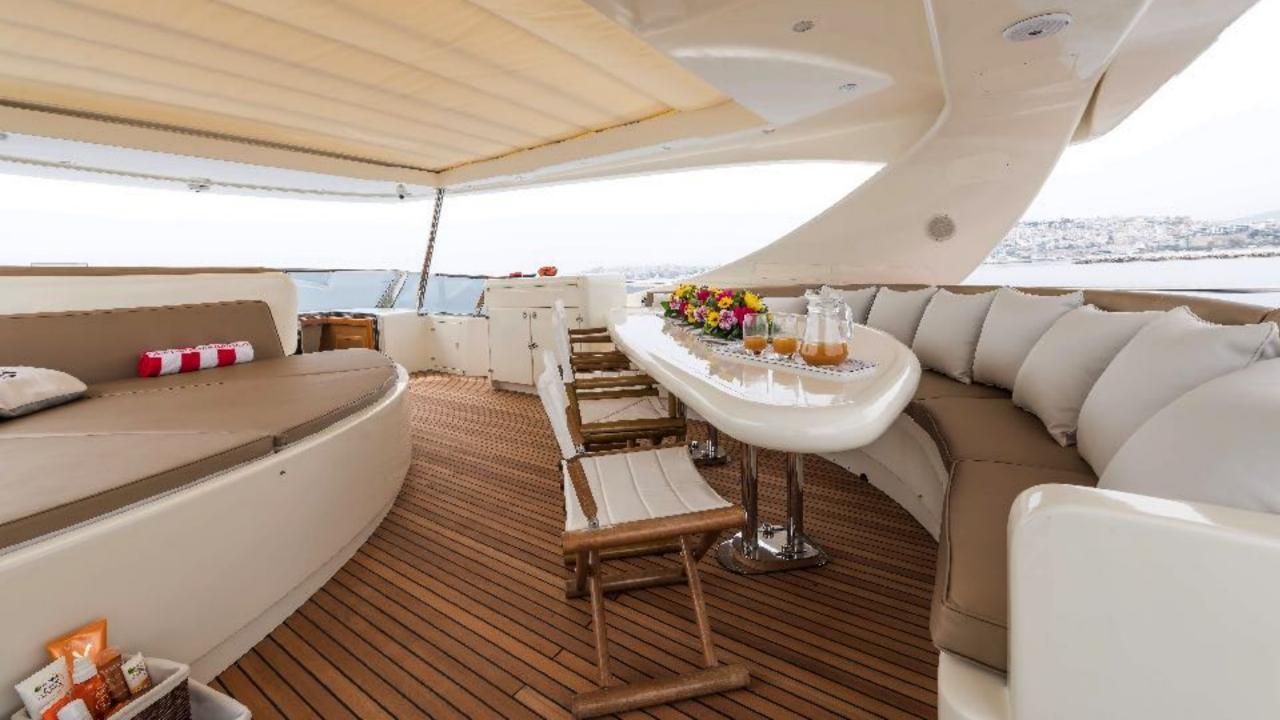

SPECIFICATIONS
Length: 27.60 metres (90' 7")
Beam: 6.60 metres (21' 8")
Draft: 1.90 metres (6' 3")
Number of crew: 4
Built: 2008
Refit: 2019
Builder: Falcon
Naval architect:
Flag: Bulgaria
Hull construction: GRP
Hull configuration: Semi displacement
Air conditioning, WiFi connection on board