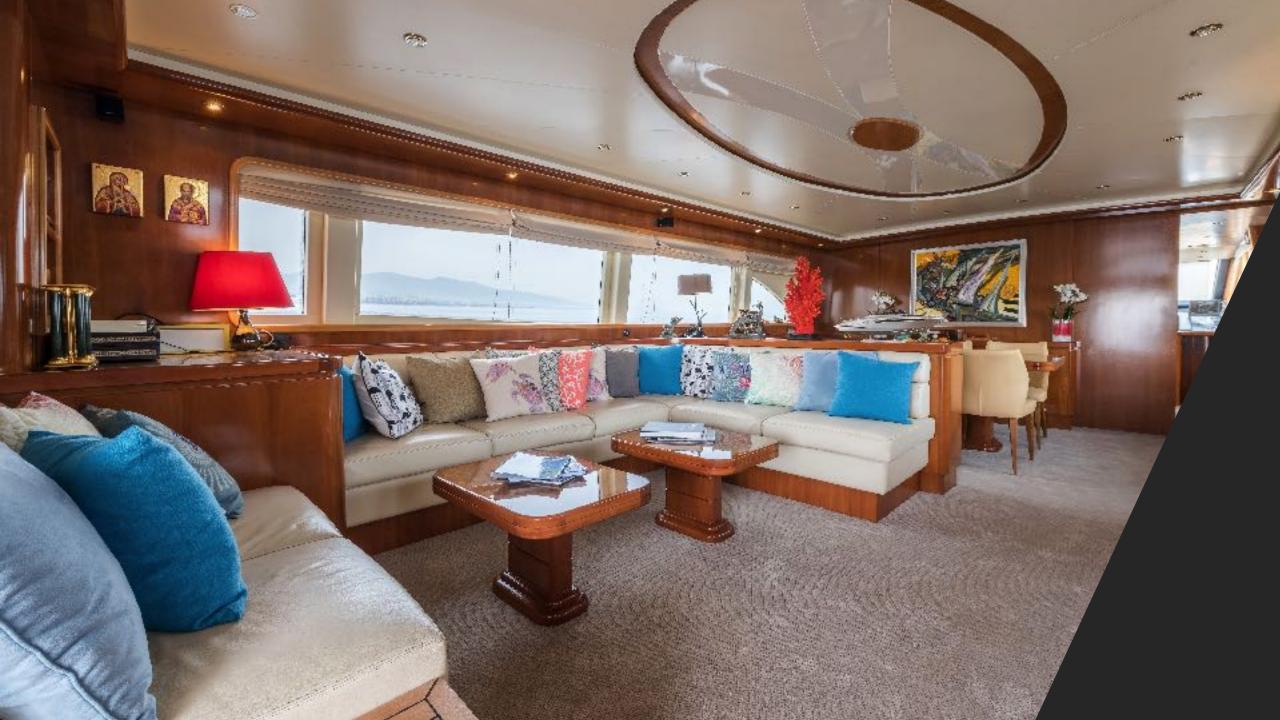

SPECIFICATIONS
Length: 27.60 metres (90' 7")
Beam: 6.60 metres (21' 8")
Draft: 1.90 metres (6' 3")
Number of crew: 4
Built: 2008
Refit: 2019
Builder: Falcon
Naval architect:
Flag: Bulgaria
Hull construction: GRP
Hull configuration: Semi displacement
Air conditioning, WiFi connection on board