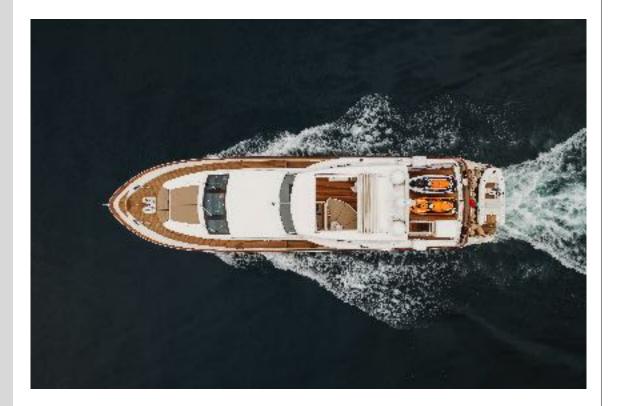

SPECIFICATIONS
Length: 27.60 metres (90' 7")
Beam: 6.60 metres (21' 8")
Draft: 1.90 metres (6' 3")
Number of crew: 4
Built: 2008
Refit: 2019
Builder: Falcon
Naval architect:
Flag: Bulgaria
Hull construction: GRP
Hull configuration: Semi displacement
Air conditioning, WiFi connection on board

EQUIPMENT •Engines: 2 X MTU 2000, 16V 2300 RPM Kohler 2 X 25 KvA •Cruising speed: 24 •Fuel consumption: 500 Litres/Hr + 150 Litres generator.day

ACCOMMODATION •Number of cabins: 4 •Cabin configuration: 2 Double, 2 Twin •Bed configuration: 1 Queen, 1 Double, 4 Single •Number of guests: 8 WATER SPORTS
•Tenders + toys: Tender: Williams 400 Turbojet
2 X jet ski. 1 X sea bob, Paddleboard, Ski equipment, donut, fishing gear, snorkeling equipment