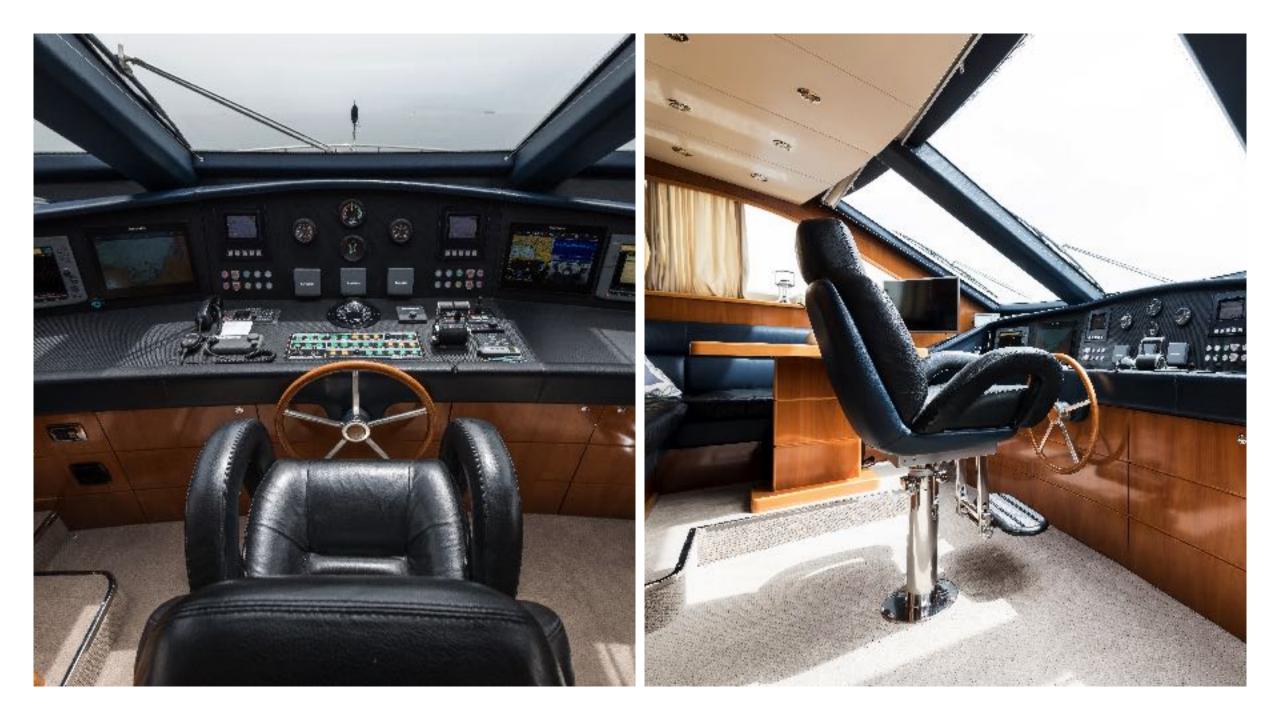

SPECIFICATIONS
Length: 27.60 metres (90' 7")
Beam: 6.60 metres (21' 8")
Draft: 1.90 metres (6' 3")
Number of crew: 4
Built: 2008
Refit: 2019
Builder: Falcon
Naval architect:
Flag: Bulgaria
Hull construction: GRP
Hull configuration: Semi displacement
Air conditioning, WiFi connection on board

EQUIPMENT •Engines: 2 X MTU 2000, 16V 2300 RPM Kohler 2 X 25 KvA •Cruising speed: 24 •Fuel consumption: 500 Litres/Hr + 150 Litres generator.day

ACCOMMODATION •Number of cabins: 4 •Cabin configuration: 2 Double, 2 Twin •Bed configuration: 1 Queen, 1 Double, 4 Single •Number of guests: 8 WATER SPORTS
•Tenders + toys: Tender: Williams 400 Turbojet
2 X jet ski. 1 X sea bob, Paddleboard, Ski equipment, donut, fishing gear, snorkeling equipment