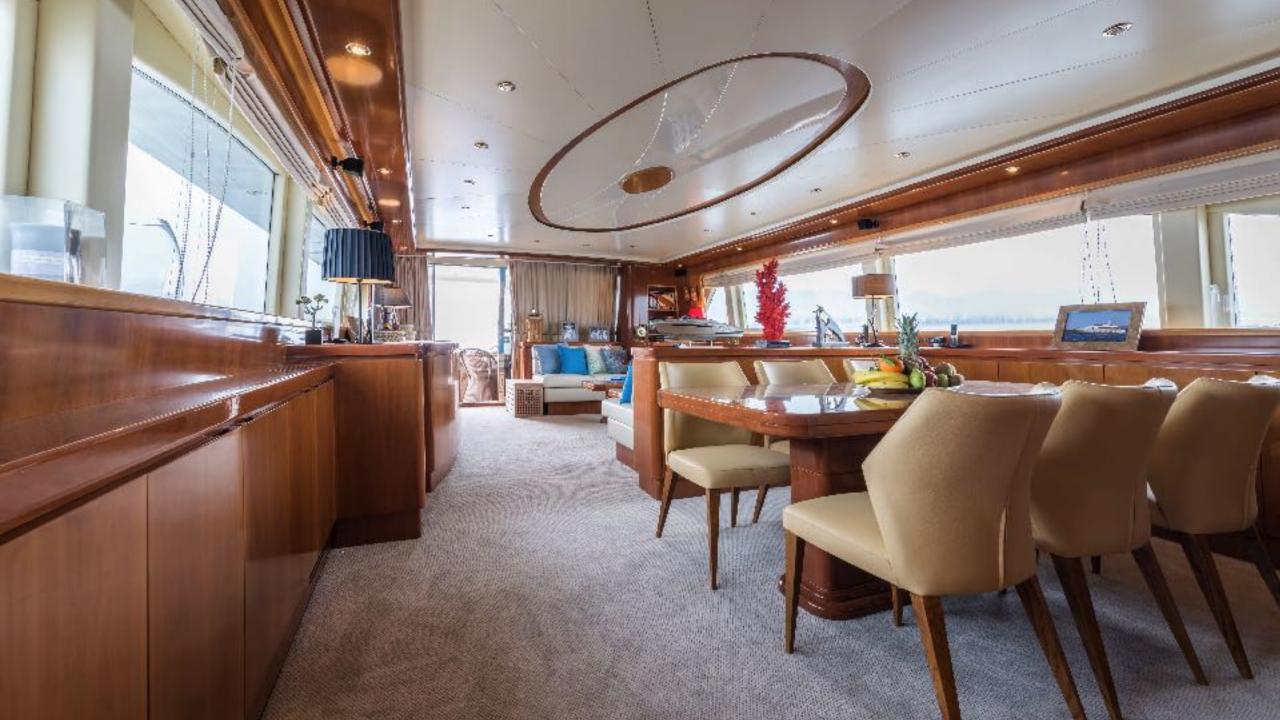

SPECIFICATIONS
Length: 27.60 metres (90' 7")
Beam: 6.60 metres (21' 8")
Draft: 1.90 metres (6' 3")
Number of crew: 4
Built: 2008
Refit: 2019
Builder: Falcon
Naval architect:
Flag: Bulgaria
Hull construction: GRP
Hull configuration: Semi displacement
Air conditioning, WiFi connection on board