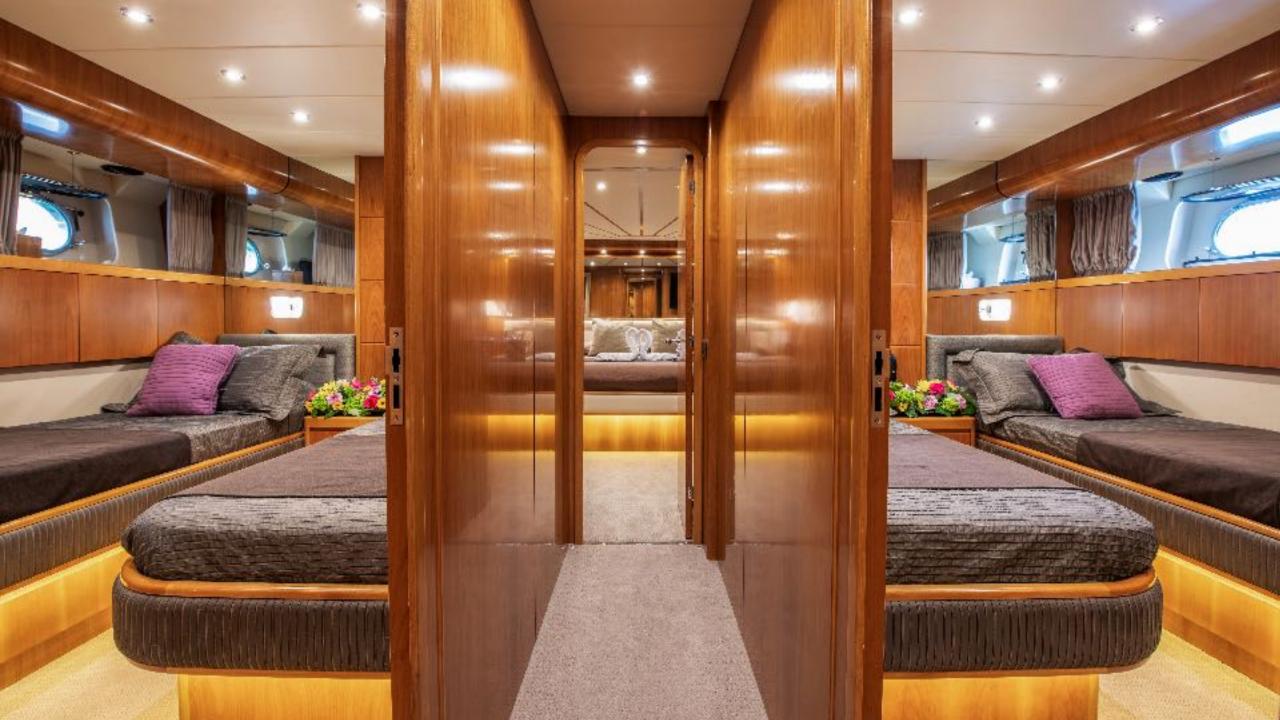

EQUIPMENT •Engines: 2 X MTU 2000, 16V 2300 RPM Kohler 2 X 25 KvA •Cruising speed: 24 •Fuel consumption: 500 Litres/Hr + 150 Litres generator.day

ACCOMMODATION •Number of cabins: 4 •Cabin configuration: 2 Double, 2 Twin •Bed configuration: 1 Queen, 1 Double, 4 Single •Number of guests: 8 WATER SPORTS
•Tenders + toys: Tender: Williams 400 Turbojet
2 X jet ski. 1 X sea bob, Paddleboard, Ski equipment, donut, fishing gear, snorkeling equipment