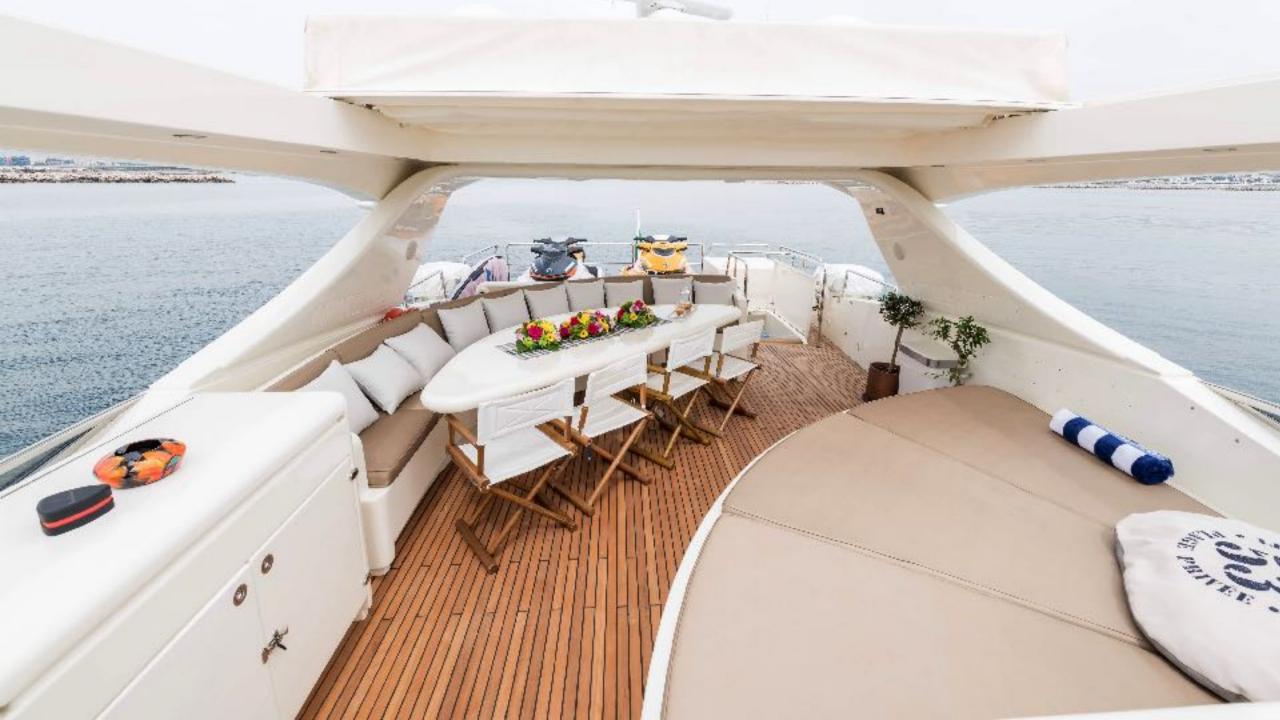

EQUIPMENT •Engines: 2 X MTU 2000, 16V 2300 RPM Kohler 2 X 25 KvA •Cruising speed: 24 •Fuel consumption: 500 Litres/Hr + 150 Litres generator.day

ACCOMMODATION •Number of cabins: 4 •Cabin configuration: 2 Double, 2 Twin •Bed configuration: 1 Queen, 1 Double, 4 Single •Number of guests: 8 WATER SPORTS
•Tenders + toys: Tender: Williams 400 Turbojet
2 X jet ski. 1 X sea bob, Paddleboard, Ski equipment, donut, fishing gear, snorkeling equipment