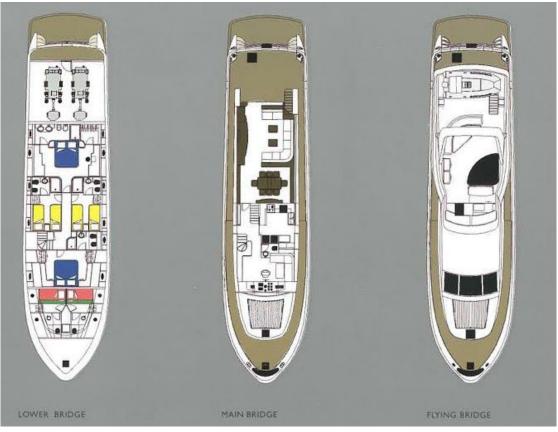

SPECIFICATIONS
Length: 27.60 metres (90' 7")
Beam: 6.60 metres (21' 8")
Draft: 1.90 metres (6' 3")
Number of crew: 4
Built: 2008
Refit: 2019
Builder: Falcon
Naval architect:
Flag: Bulgaria
Hull construction: GRP
Hull configuration: Semi displacement
Air conditioning, WiFi connection on board

EQUIPMENT •Engines: 2 X MTU 2000, 16V 2300 RPM Kohler 2 X 25 KvA •Cruising speed: 24 •Fuel consumption: 500 Litres/Hr + 150 Litres generator.day

ACCOMMODATION •Number of cabins: 4 •Cabin configuration: 2 Double, 2 Twin •Bed configuration: 1 Queen, 1 Double, 4 Single •Number of guests: 8 WATER SPORTS
•Tenders + toys: Tender: Williams 400 Turbojet
2 X jet ski. 1 X sea bob, Paddleboard, Ski equipment, donut, fishing gear, snorkeling equipment